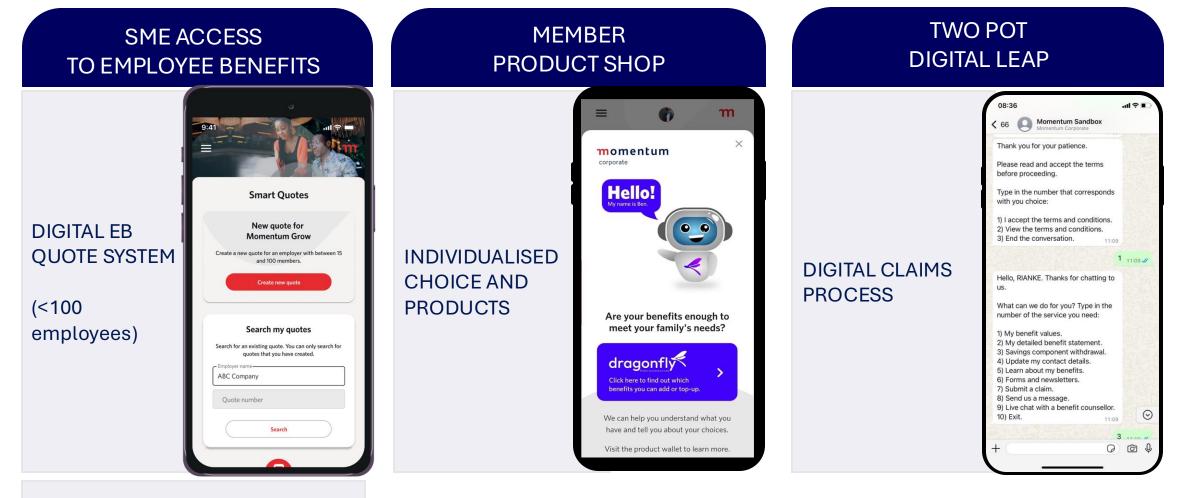

## This approach reshaped what was defined as possible with the Two-Pot Retirement System

#### **Two-Pot Retirement System in our system**