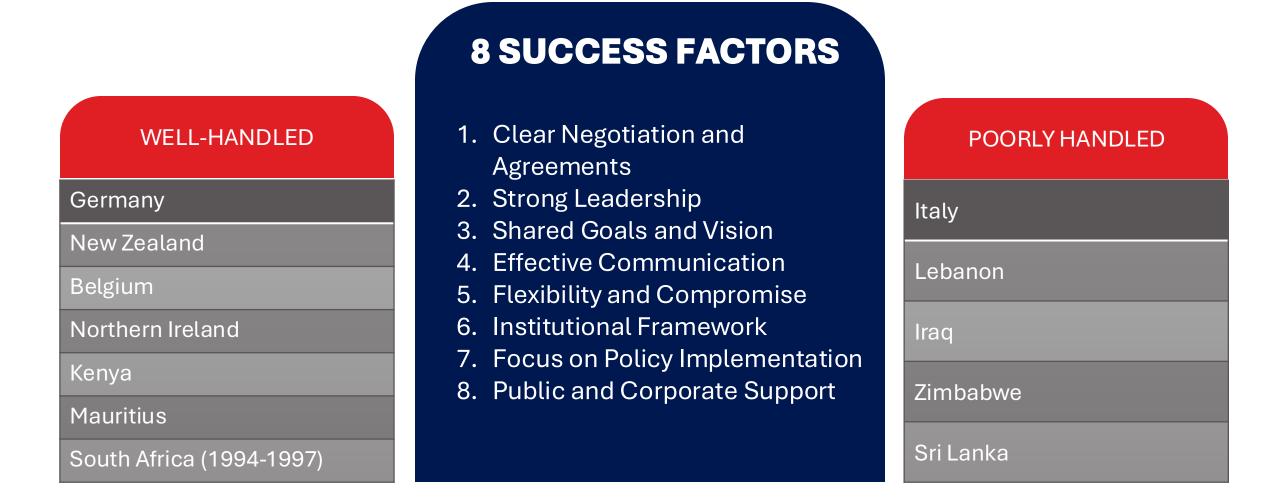

## Analysis of various GNU's reveals the 8 factors that contribute to successful group coalitions

## We have been here before

WHAT WE LEARNT

• Equity markets grew

- Economic forecasts were being raised: GDP forecasts are not adjusted
- Infrastructure, water, power still hinder growth prospects
- Implementation of policies failed