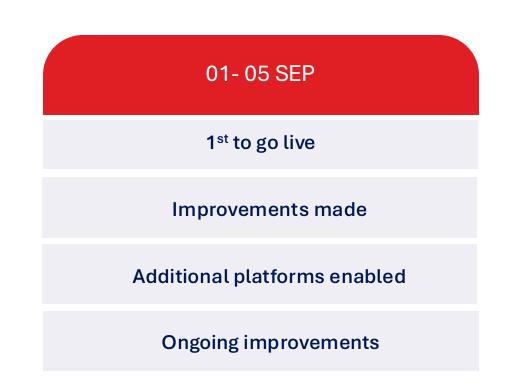

#### **Two-Pot Retirement System in our system**

#### **CLAIMS VOLUME**

#### DIGITAL WITHDRAWALS

**15**x

Average monthly claims (01 Sep – 04 Oct)

80%

Combined MRA & FAW