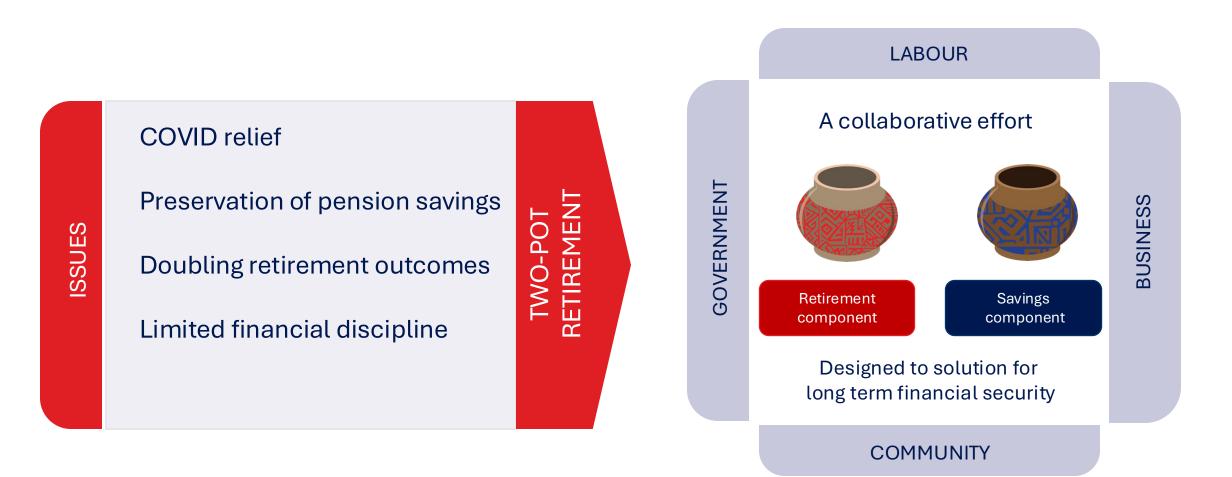

## This approach reshaped what was defined as possible with the Two-Pot Retirement System

#### **Two-Pot Retirement System in our system**