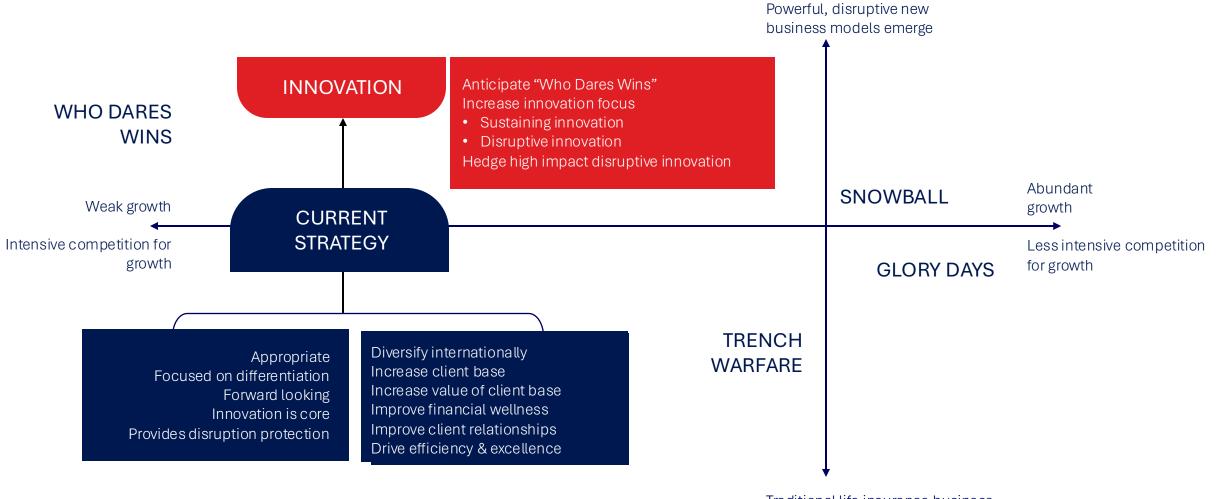

#### We focus execution resilience through strategy

#### **Reset and Grow**

A turnaround strategy to compete in trench warfare context

group