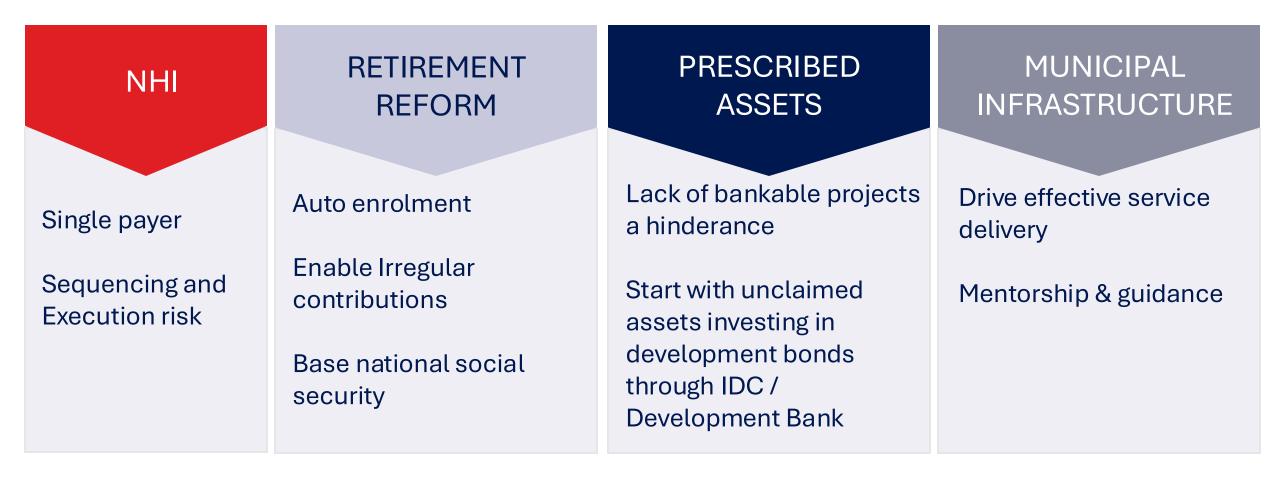

#### SOCIETAL IMPACT

We believe we have the skills and wellness programs to make a national arrangement affordable

A strong social security net protects the ill and elderly – reducing the tax burden

A strong thriving capital base is our "sovereign wealth fund"

An efficient, functioning local economy

#### **BUSINESS IMPACT**

NHI will impact risk book – not only Health

We have the skills and capabilities to guide citizens to comfortable retirements

Industry has the skills to deploy capital to projects and ensure their efficient delivery

Reduced car accidents (potholes) flooding claims, security and crime considerations